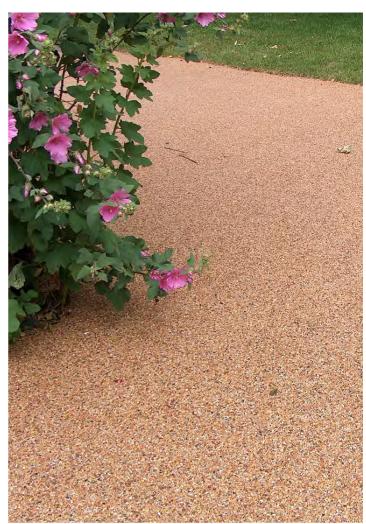

## Where is Terrabound used?

- Landscaping
- Sidewalks
- Patios
- Pool Decks
- Access Roads
- Driveways

A standard range of Terrabound finishes are available, each an exact formulation of aggregates bound with specific quantities of resin.