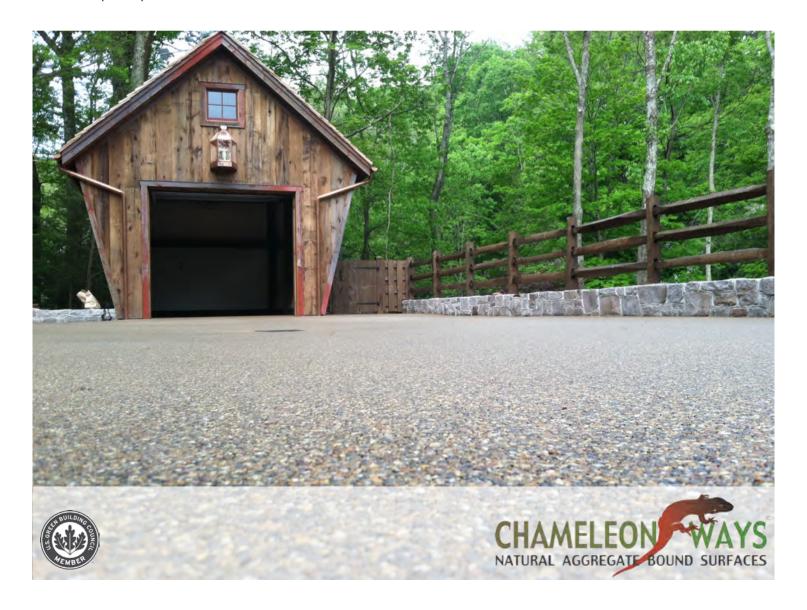

## Residential and Commercial resin bound surface

Terrabound Resin Bound Surfacing is our residential grade resin bound surfacing system, introduced to provide a more cost effective solution for large and small projects.

Terrabound is available in a select range of natural aggregates. Terrabound provides a seamless, porous, hard wearing, low maintenance and decorative surface.

## Where is Terrabound used?

- Landscaping
- Sidewalks
- Patios
- Pool Decks
- Access Roads
- Driveways

A standard range of Terrabound finishes are available, each an exact formulation of aggregates bound with specific quantities of resin.