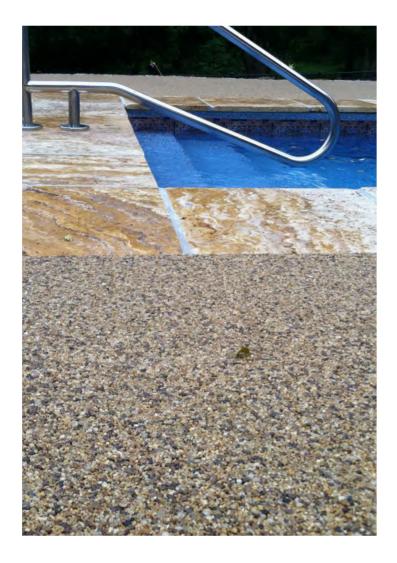

## Where is Terrabound used?

- Landscaping
- Sidewalks
- Patios
- Pool Decks
- Access Roads
- Driveways

A standard range of Terrabound finishes are available, each an exact formulation of aggregates bound with specific quantities of resin.